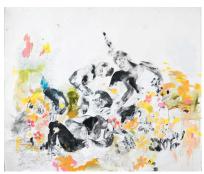

Wardell Milan Late Afternoon, between Late Summer and Early Fall, 2013 Oil, pastel, charcoal, colored pencil on paper 60 x 72"

Wardell Milan
Lovely Tulip #1, 2013
Oil, pastel, charcoal, colored pencil on paper
30 x 22"